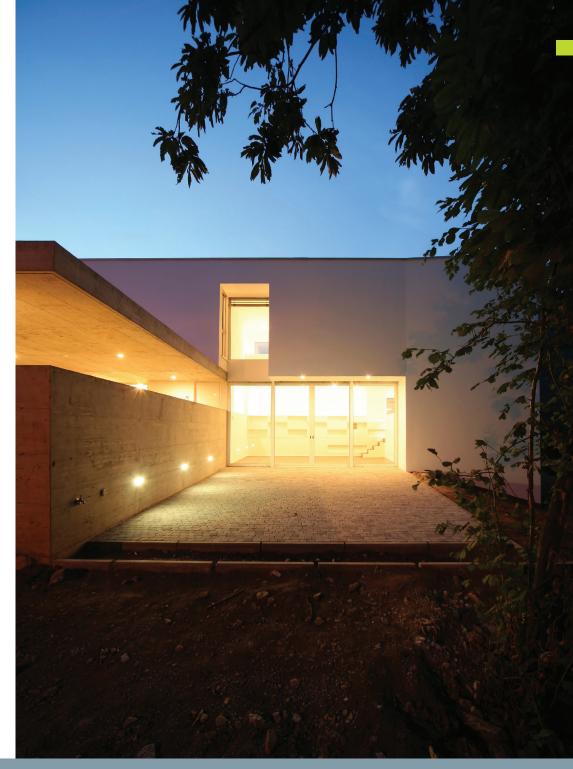

## **SEINA** BLACK

Specially designed LED brick lights. The rear housing is the size of a regular brick, meaning that no special cutting is required. It has a specially designed LED board and has a polycarbonate shade for improved light output. Straightforward installation with angled cable lands and fast fix terminal block. Designed to take armoured cable. Louvered, plain and guide available in three designs, including marine grade brushed stainless steel. RGB colour changing LED option also available.