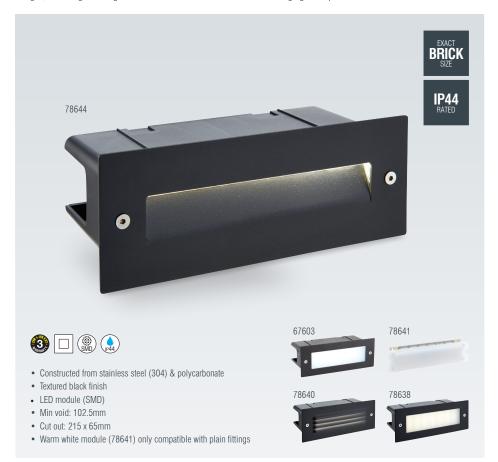

## **SEINA** BLACK

Specially designed LED brick lights. The rear housing is the size of a regular brick, meaning that no special cutting is required. It has a specially designed LED board and has a polycarbonate shade for improved light output. Straightforward installation with angled cable lands and fast fix terminal block. Designed to take armoured cable. Louvered, plain and guide available in three designs, including marine grade brushed stainless steel. RGB colour changing LED option also available.

| CODE  | DESCRIPTION                             |   | K    | LM  | LM/W | DIMENSIONS                 |
|-------|-----------------------------------------|---|------|-----|------|----------------------------|
| 78638 | Seina plain IP44 3.5W                   | A | 4000 | 200 | 57   | Proj: 2mm H: 85mm W: 225mm |
| 67603 | Seina RGB IP44 4.2W                     | A |      |     |      | Proj: 2mm H: 85mm W: 225mm |
| 78640 | Seina louvre IP44 3.5W                  | A | 4000 | 50  | 14   | Proj: 8mm H: 85mm W: 225mm |
| 78644 | Seina guide IP44 2W                     | A | 4000 | 100 | 50   | Proj: 2mm H: 85mm W: 225mm |
| 78641 | Seina plain warm white module IP44 3.5W | A | 3000 | 200 | 57   | H: 55mm W: 187mm L: 77mm   |